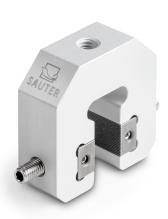

## KERN AE 500

Quickly fittable universal screw tension clamp for tension and compression testing for a force range up to  $500\ N$ 

| Category          |                     |
|-------------------|---------------------|
| Brand             | Sauter              |
| Product categoriy | Force measurement   |
| Product group     | Screw tension clamp |
| Product family    | AE                  |

| Construction                          |                  |
|---------------------------------------|------------------|
| Dimensions completely mounted (W×D×H) | 51×41×15 mm      |
| Material                              | aluminium        |
| Material housing                      | aluminium        |
| Mounting - force dissipation          | Threaded hole M6 |
| Tensile/compressive force [Max]       | 500 N            |
| Maximum clamp width                   | 15 mm            |
| Clamping width                        | 10 mm            |